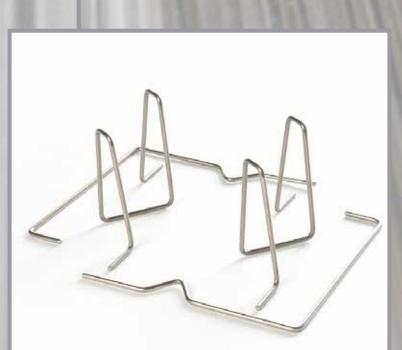

# 3D Round steel bending

Bending items are made according to customer specifications on a CNC-controlled 3D bending machine. Wire bending and wire straightning directly from coil.

- No waste
- Consistent quality
- 3D Round Steel bending from coil in Ø 3 mm 12 mm