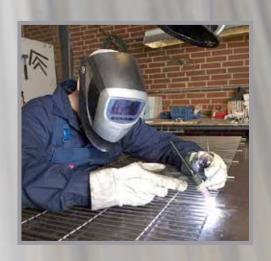

# Wire net/CNC welding

Wire net is manufactured in fixed dimensions according to customer specifications. NTF have modern equipment at its disposal for spot welding of special tasks. We have our own production of welded standard nets, on stock.