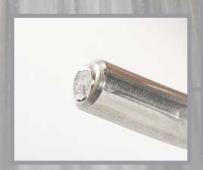

## **End finishes**

1) Straight cut with minimal burr.

2) Chamfered end.

3) Brushed end.

4) Chamfered and brushed end.

5) Mechanically rounded end.

6) Soft end – melted.

7) ) V-chamfering CNC. Mechanical. Smooth outside. Burr inside.

8) V-groove CNC. Mechanical. For locking ring, embedment or similar.

9) Threaded end.