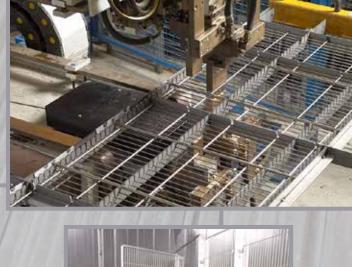

### Subcontractor work

NTF produces finished and semi-finished products according to customer specifications, with focus on stainless steel wire an round steel. Subcontractor work can consist of:

- Stainless steel grating
- Bent items produced by CNC-controlled 3D bending machine
- Wire straightening
- Woven or CNC welded wire net
- Net in roles both welded and woven

# 3D Round steel bending

Bending items are made according to customer specifications on a CNC-controlled 3D bending machine. Wire bending and wire straightning directly from coil.

- No waste
- Consistent quality
- 3D Round Steel bending from coil in Ø 3 mm 12 mm