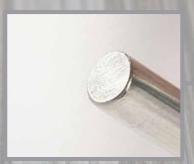

## **End finishes**

1) Straight cut with minimal burr.

2) Chamfered end.

3) Brushed end.

4) Chamfered and brushed end.

5) Mechanically rounded end.

6) Soft end – melted.

7) ) V-chamfering CNC. Mechanical. Smooth outside. Burr inside.