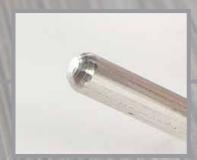

## **End finishes**

1) Straight cut with minimal burr.

2) Chamfered end.

3) Brushed end.

4) Chamfered and brushed end.

5) Mechanically rounded end.

6) Soft end – melted.

7) ) V-chamfering CNC. Mechanical. Smooth outside. Burr inside.