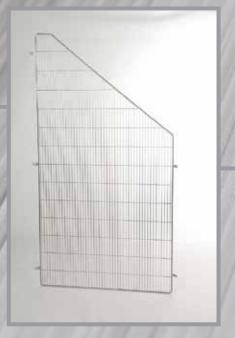

# Wire net/CNC welding

Wire net is manufactured in fixed dimensions according to customer specifications. NTF have modern equipment at its disposal for spot welding of special tasks. We have our own production of welded standard nets, on stock.

Furthermore, we keep a range of nets in rolls - both welded and woven

in stock.

NTFAalborg