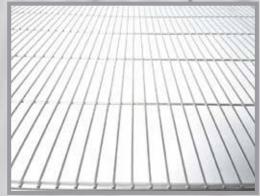

# Wire net/CNC welding

Wire net is manufactured in fixed dimensions according to customer specifications. NTF have modern equipment at its disposal for spot welding of special tasks. We have our own production of welded standard nets, on stock.

Furthermore, we keep a range of nets in rolls - both welded and woven

in stock.

NTFAalborg