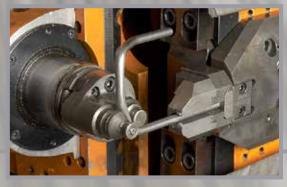

# 3D Round steel bending

Bending items are made according to customer specifications on a CNC-controlled 3D bending machine. Wire bending and wire straightning directly from coil.

- No waste
- Consistent quality
- 3D Round Steel bending from coil in Ø 3 mm 12 mm