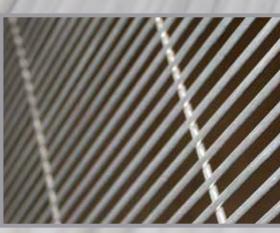

# Wire net/CNC welding

Wire net is manufactured in fixed dimensions according to customer specifications. NTF have modern equipment at its disposal for spot welding of special tasks. We have our own production of welded standard nets, on stock.

Furthermore, we keep a range of nets in rolls - both welded and woven

in stock.

NTFAalborg