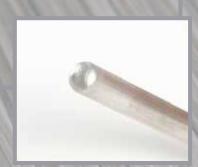

## **End finishes**

1) Straight cut with minimal burr.

2) Chamfered end.

3) Brushed end.

4) Chamfered and brushed end.

5) Mechanically rounded end.

6) Soft end – melted.

7) ) V-chamfering CNC. Mechanical. Smooth outside. Burr inside.