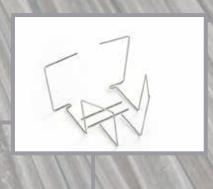

# 3D Round steel bending

Bending items are made according to customer specifications on a CNC-controlled 3D bending machine. Wire bending and wire straightning directly from coil.

- No waste
- Consistent quality
- 3D Round Steel bending from coil in Ø 3 mm 12 mm