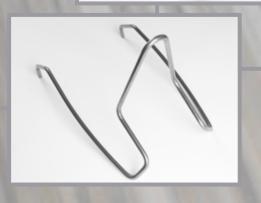

# 3D Round steel bending

Bending items are made according to customer specifications on a CNC-controlled 3D bending machine. Wire bending and wire straightning directly from coil.

- No waste
- Consistent quality
- 3D Round Steel bending from coil in Ø 3 mm 12 mm