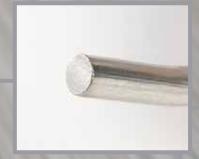

## **End finishes**

1) Straight cut with minimal burr.

2) Chamfered end.

3) Brushed end.

4) Chamfered and brushed end.

5) Mechanically rounded end.

6) Soft end – melted.

7) ) V-chamfering CNC. Mechanical. Smooth outside. Burr inside.