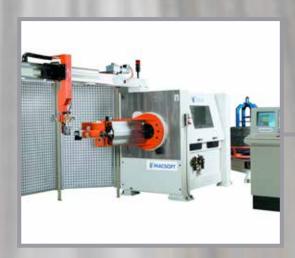

# 3D Round steel bending

Bending items are made according to customer specifications on a CNC-controlled 3D bending machine. Wire bending and wire straightning directly from coil.

- No waste
- Consistent quality
- 3D Round Steel bending from coil in Ø 3 mm 12 mm