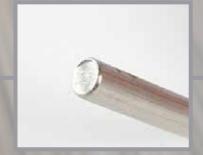

## **End finishes**

1) Straight cut with minimal burr.

2) Chamfered end.

3) Brushed end.

4) Chamfered and brushed end.

5) Mechanically rounded end.

6) Soft end – melted.

7) ) V-chamfering CNC. Mechanical. Smooth outside. Burr inside.