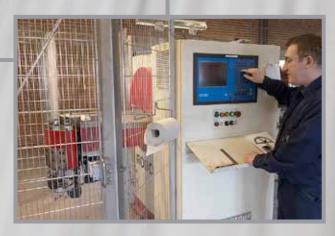

# 3D Round steel bending

Bending items are made according to customer specifications on a CNC-controlled 3D bending machine. Wire bending and wire straightning directly from coil.

- No waste
- Consistent quality
- 3D Round Steel bending from coil in Ø 3 mm 12 mm