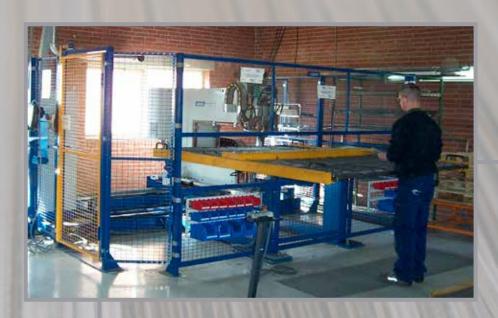

# 3D Round steel bending

Bending items are made according to customer specifications on a CNC-controlled 3D bending machine. Wire bending and wire straightning directly from coil.

- No waste
- Consistent quality
- 3D Round Steel bending from coil in Ø 3 mm 12 mm

#### **RULE OF THUMB 3D BENDING**