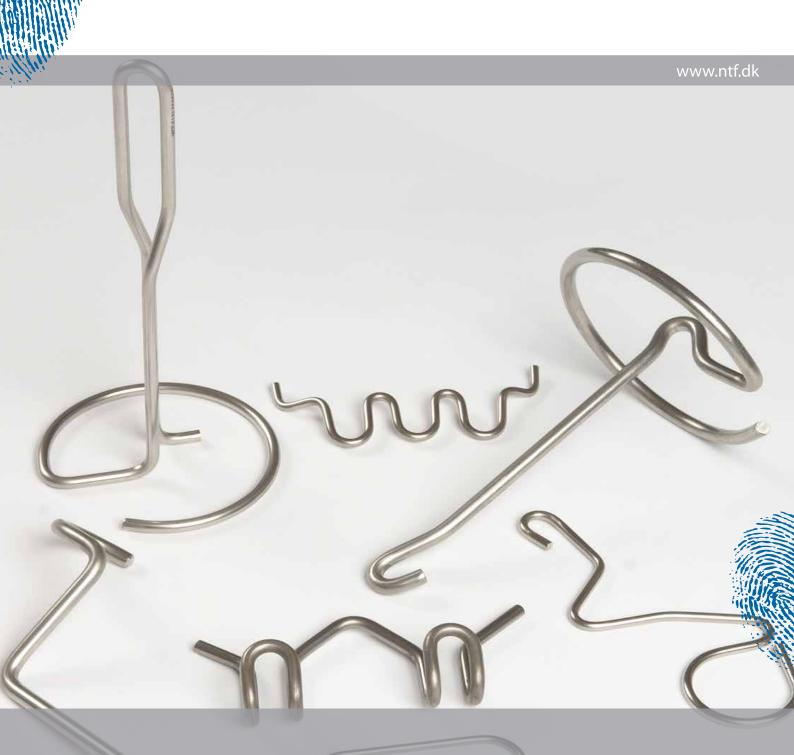

# 3D Round steel bending

Bending items are made according to customer specifications on a CNC-controlled 3D bending machine. Wire bending and wire straightning directly from coil.

- No waste
- Consistent quality
- 3D Round Steel bending from coil in Ø 3 mm 12 mm