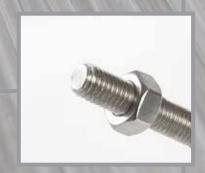

8) V-groove CNC. Mechanical. For locking ring, embedment or similar.

9) Threaded end.