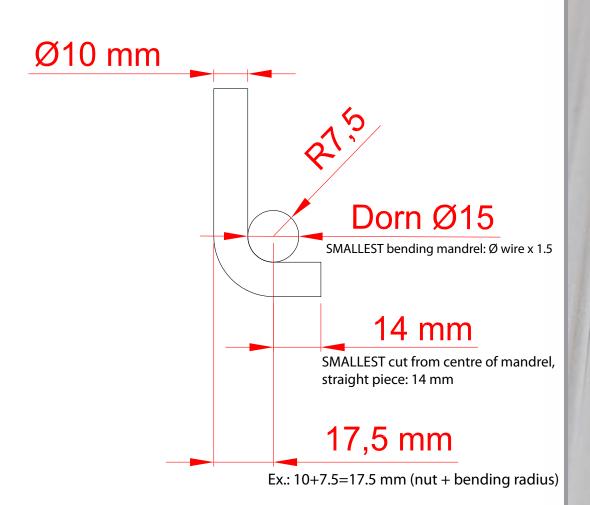

# NTFAalborg

Stainless steel designed for your benefit!



Subcontractor work

### Subcontractor work

NTF produces finished and semi-finished products according to customer specifications, with focus on stainless steel wire an round steel. Subcontractor work can consist of:

- Stainless steel grating
- Bent items produced by CNC-controlled 3D bending machine
- Wire straightening
- Woven or CNC welded wire net
- Net in roles both welded and woven



# 3D Round steel bending

Bending items are made according to customer specifications on a CNC-controlled 3D bending machine. Wire bending and wire straightning directly from coil.

- No waste
- Consistent quality
- 3D Round Steel bending from coil in Ø 3 mm 12 mm











NTF Aalborg

#### **RULE OF THUMB 3D BENDING**









## **End finishes**



1) Straight cut with minimal burr.



2) Chamfered end.



3) Brushed end.



4) Chamfered and brushed end.



5) Mechanically rounded end.



6) Soft end – melted.



7) ) V-chamfering CNC. Mechanical. Smooth outside. Burr inside.



8) V-groove CNC. Mechanical. For locking ring, embedment or similar.



9) Threaded end.







# Wire net/CNC welding

Wire net is manufactured in fixed dimensions according to customer specifications. NTF have modern equipment at its disposal for spot welding of special tasks. We have our own production of welded standard nets, on stock.

Furthermore, we keep a range of nets in rolls - both welded and woven

in stock.



















NTFAalborg