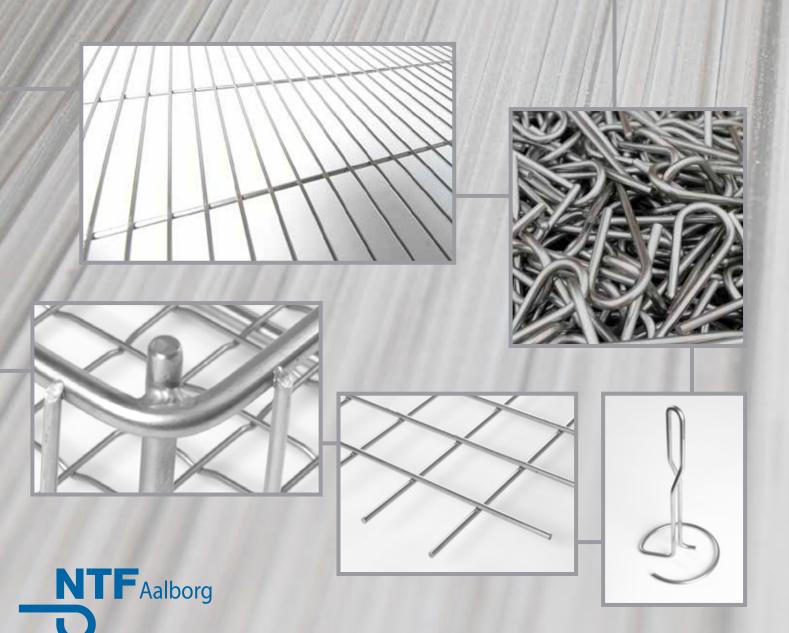

### Subcontractor work

NTF produces finished and semi-finished products according to customer specifications, with focus on stainless steel wire an round steel. Subcontractor work can consist of:

- Stainless steel grating
- Bent items produced by CNC-controlled 3D bending machine
- Wire straightening
- Woven or CNC welded wire net
- Net in roles both welded and woven

# Wire net/CNC welding

Wire net is manufactured in fixed dimensions according to customer specifications. NTF have modern equipment at its disposal for spot welding of special tasks. We have our own production of welded standard nets, on stock.

Furthermore, we keep a range of nets in rolls - both welded and woven

in stock.

NTFAalborg