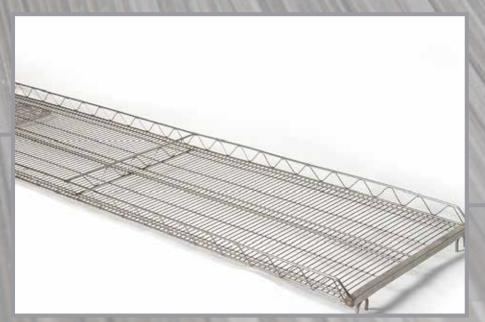

# Wire net/CNC welding

Wire net is manufactured in fixed dimensions according to customer specifications. NTF have modern equipment at its disposal for spot welding of special tasks. We have our own production of welded standard nets, on stock.

Furthermore, we keep a range of nets in rolls - both welded and woven

in stock.

NTFAalborg