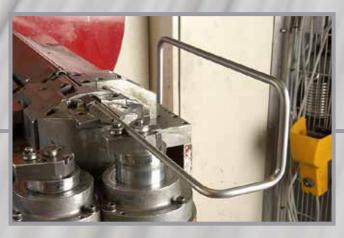

# 3D Round steel bending

Bending items are made according to customer specifications on a CNC-controlled 3D bending machine. Wire bending and wire straightning directly from coil.

- No waste
- Consistent quality
- 3D Round Steel bending from coil in Ø 3 mm 12 mm