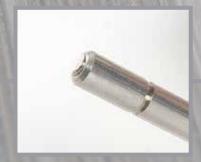

8) V-groove CNC. Mechanical. For locking ring, embedment or similar.

9) Threaded end.